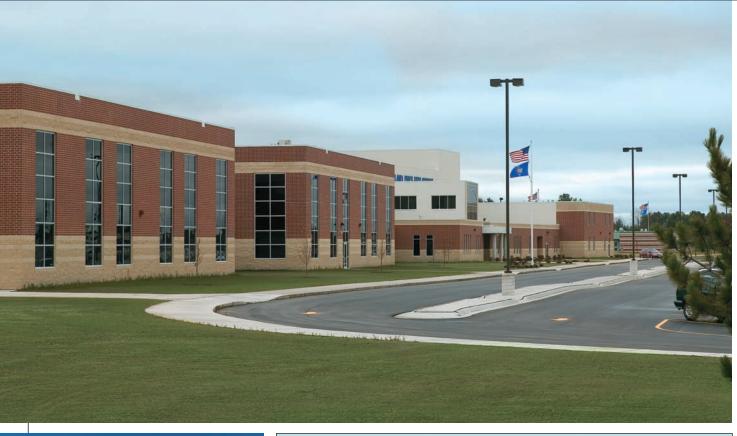

## **Northland Pines High School**

Eagle River, Wisconsin

One challenge was designing the new facility around the original school the building. and then constructing the new building while the old one was occupied by students and staff. However, the district realized that constructing a healthful, high-performance building on the same site as the former high school ensures that energy-saving ideas put into place in the beginning will have a positive economic impact on the operational

orthland Pines High School is the first LEED gold-certified public high school in the United States. The \$26.2 million, 251,000-square-foot high school, serving up to 600 students, opened for the 2006-07 school