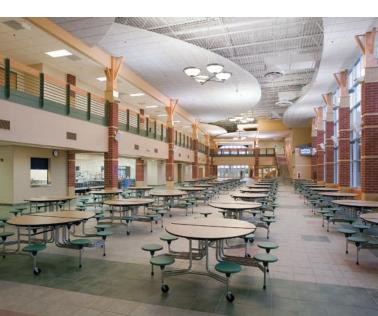

and maintenance costs over the life of

Other features include general and specialized classrooms, band and choir rooms, a media and technology center, 750-seat auditorium, 200-meter regulation indoor track and four full-sized basketball courts. A highlight is the new fieldhouse with seating capacity for 2,600 people—one of the largest