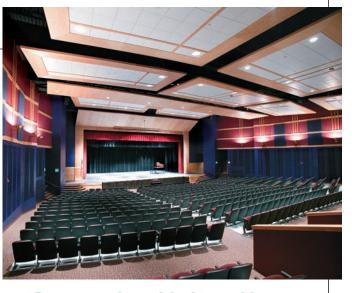

and maintenance costs over the life of

Other features include general and specialized classrooms, band and choir rooms, a media and technology center, 750-seat auditorium, 200-meter regulation indoor track and four full-sized basketball courts. A highlight is the new fieldhouse with seating capacity for 2,600 people—one of the largest