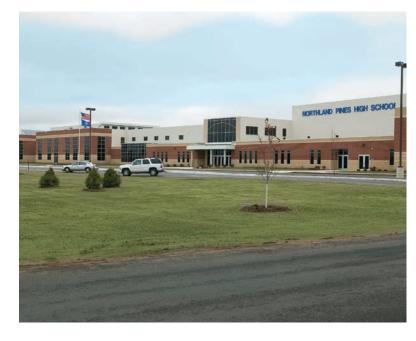

orthland Pines High School is the first LEED gold-certified public high school in the United States. The \$26.2 million, 251,000-square-foot high school, serving up to 600 students, opened for the 2006-07 school