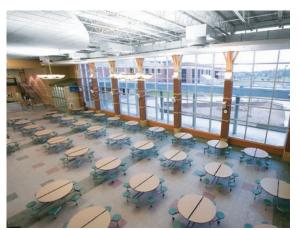

Specifically, the components of high-efficiency low lighting, daylighting and an efficient HVAC system will provide an indoor environment that is highly conducive to learning, comfortable and energy-efficient. Other sustainable-design features include low-VOC paints, adhesives and carpeting; the use of materials with recycled content; and plumbing fixtures that conserve water. Efficiently designed mechanical and light-