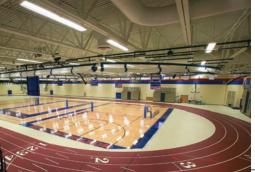

and maintenance costs over the life of

Other features include general and specialized classrooms, band and choir rooms, a media and technology center, 750-seat auditorium, 200-meter regulation indoor track and four full-sized basketball courts. A highlight is the new fieldhouse with seating capacity for 2,600 people—one of the largest